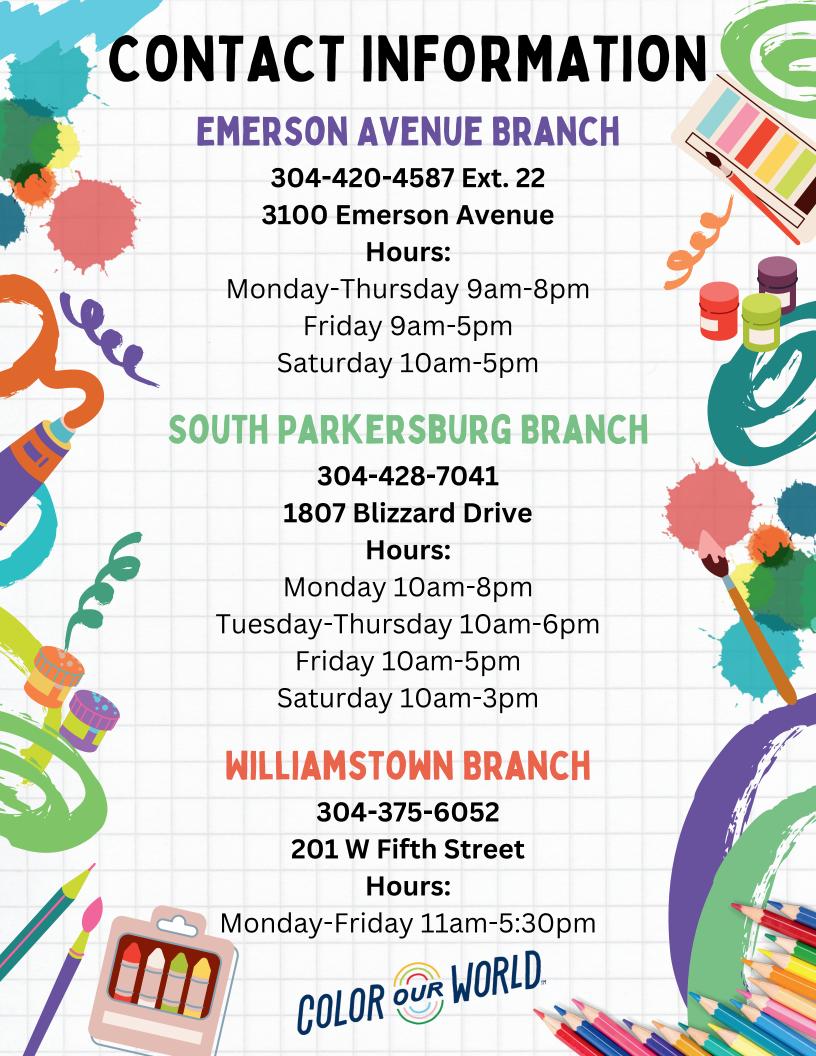

<sup>th</sup>,

and July 23rd

Ages & Times: Birth-2 years at 10:30am, 2-3

years at 11am

**Event Description:** Celebrating early literacy

through song, nursery rhymes, story, and

dancing.

#### **Small Fry Story Time**

Registration Not Required

**Dates:** June 13<sup>th</sup>, June 27<sup>th</sup>, July 11<sup>th</sup>, and July

25<sup>th</sup>

Ages: 4-5 years old

**Time:** 1:30pm

**Event Description:** Stories, poetry and songs,

plus a themed craft.

# STORY TIMES AT THE WILLIAMSTOWN LIBRARY

#### Registration Not Required

Dates: June 27<sup>th</sup>, July 11<sup>th</sup>, July 25<sup>th</sup>, and August 8<sup>th</sup>

**Ages:** 3-5 years old **Time:** 10:30am

Event Description: Original Williamstown librarian, Ms. Edie, tells stories and

plays games as only she can do.